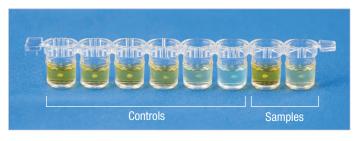

# **BioKits**

## **BLG Assay Kit**



#### **Intended Use**

BioKits BLG Assay Kit is used for the detection and quantification of  $\beta\text{-lactoglobulin}$  (BLG) in food products and environmental swabs by enzyme immunoassay.

# **Product Specifications**

Lower limit of detection: 2 ppm BLG
Range of quantitation: 2.5–40 ppm
Testing time: 120 minutes

Wells per kit: 48

### Results



# **Ordering Information**

Prod#. Product description
902061Y BioKits BLG Assay Kit
901042J BioKits Allergen Swabbing Kit – Contains 20 swabs, tubes and buffer

### **Neogen Corporation**

 $800/234\text{-}5333 \bullet 517/372\text{-}9200 \bullet \textbf{E-mail:} foodsafety@neogen.com$ 

### **Neogen Europe**

+44 (0) 1292 525600 • E-mail: info@neogeneurope.com