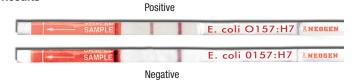

#### **Results**

Ordering Information

| Prod.# | Product description                                                                                                                        |
|--------|--------------------------------------------------------------------------------------------------------------------------------------------|
| 9734   | Reveal 2.0 for <i>E. coli</i> 0157:H7 – A one step assay providing visual results in 15 minutes after enrichment. Kit contains 20 devices. |
| 9727   | Reveal 2.0 <i>E. coli</i> 0157:H7 Unitized Medium – Contains 20 bottles to enrich 20 - 65 g samples                                        |
| 9728   | Reveal 2.0 <i>E. coli</i> 0157:H7 Medium – 500 g                                                                                           |
| 9475   | Rack for Reveal sample cups                                                                                                                |
| 9738   | Sample bag – 500 mL (250)                                                                                                                  |