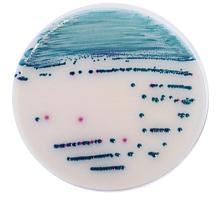

## EASY

Excellent contrast between clear agar and PINK-MAGENTA Salmonella colonies and the secondary flora which appears in BLUE to DARK BLUE

Reading and confirmation

Non-characteristic colony : **ABSENCE** of *Salmonella* 

Characteristic colony magenta: **PRESUMPTION** of *Salmonella* 